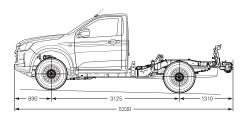

#### **Chassis**

Separate, full-length heavy-duty chassis with 8 cross members on all models

#### Front suspension

Independent, high-ride, coil springs, gas shock absorbers, upper and lower wishbones, stabiliser bar

#### Rear suspension

LS-M and all Cab Chassis models: Heavy Duty alloy-steel overslung long-span semi-elliptic leaf springs; gas shock absorbers

4x2 and 4x4 models: Alloy-steel overslung long-span semi-elliptic leaf springs; gas shock absorbers

#### **Axles**

#### Front

Independent 4x4: fully floating with outer CV, inner double offset joints and equal length driveshafts. Rating: 1450kg

#### Rear

Rigid semi-floating banjo with hypoid final drive and dual tapered needle roller bearings. Rating: 1910kg