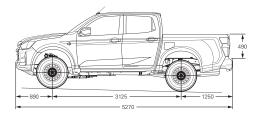

#### **Chassis**

Separate, full-length heavy-duty chassis with 8 cross members on all models

#### Front suspension

Independent, high-ride, coil springs, gas shock absorbers, upper and lower wishbones, stabiliser bar

#### Rear suspension

LS-M and all Cab Chassis models: Heavy Duty alloy-steel overslung long-span semi-elliptic leaf springs; gas shock absorbers

4x2 and 4x4 models: Alloy-steel overslung long-span semi-elliptic leaf springs; gas shock absorbers

#### Front

Independent 4x4: fully floating with outer CV, inner double offset joints and equal length driveshafts. Rating: 1450kg

#### Rear

Rigid semi-floating banjo with hypoid final drive and dual tapered needle roller bearings. Rating: 1910kg