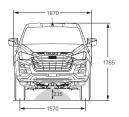

#### **Chassis**

Separate, full-length heavy-duty chassis with 8 cross members on all models

#### Front suspension

Independent, high-ride, coil springs, gas shock absorbers, upper and lower wishbones, stabiliser bar