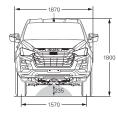

## **23MY ISUZU D-MAX SPECIFICATIONS**

| Engine            | 3.0L                                                                                                                                                                     | 1.9L                                                                                                                                                                     |
|-------------------|--------------------------------------------------------------------------------------------------------------------------------------------------------------------------|--------------------------------------------------------------------------------------------------------------------------------------------------------------------------|
| Series            | Isuzu 4JJ3-TCX                                                                                                                                                           | RZ4E-TC                                                                                                                                                                  |
| Description       | 3-litre turbo-diesel, in-line 4-cylinder, DOHC,<br>16-valve with Diesel Particulate Diffuser (DPD)                                                                       | 1.9-litre turbo-diesel, in-line 4-cylinder, DOHC,<br>16-valve with Diesel Particulate Diffuser (DPD)                                                                     |
| Maximum torque    | 450Nm @ 1600→2600 rpm (automatic & manual)                                                                                                                               | 350Nm @ 1800 $\rightarrow$ 2600 rpm (automatic and manual)                                                                                                               |
| Maximum power     | 140kW @ 3600 rpm                                                                                                                                                         | 110kW @ 3600 rpm                                                                                                                                                         |
| Bore x stroke     | 95.4mm x 104.9mm                                                                                                                                                         | 80mm x 94.4mm                                                                                                                                                            |
| Displacement      | 2999cc                                                                                                                                                                   | 1898cc                                                                                                                                                                   |
| Compression ratio | 16.3:1                                                                                                                                                                   | 15.9: 1                                                                                                                                                                  |
| Cylinder head     | Isuzu-patent special aluminium alloy                                                                                                                                     | Isuzu-patent special aluminium alloy                                                                                                                                     |
| Valve gear        | Chain-driven dual overhead camshafts, roller rockers, 4 valves/cylinder                                                                                                  | Chain-driven dual overhead camshafts, roller rockers, 4 valves/cylinder                                                                                                  |
| Induction         | Electronic high pressure common rail direct fuel injection with VSS (Variable Swirl System) and intercooled electric control VGS (Variable Geometry System) turbocharger | Electronic high pressure common rail direct fuel injection with VSS (Variable Swirl System) and intercooled electric control VGS (Variable Geometry System) turbocharger |
| Cylinder block    | Cast iron upper with induction-hardened cylinder bores, cast alloy lower                                                                                                 | Cast iron upper with induction-hardened cylinder bores, cast alloy lower                                                                                                 |
| Emission level    | Euro 5                                                                                                                                                                   | Euro 5                                                                                                                                                                   |
| Alternator        | 90 amp with Intelligent Battery Sensor (IBS)                                                                                                                             | 90 amp with Intelligent Battery Sensor (IBS)                                                                                                                             |