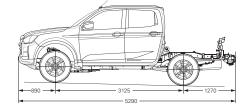

#### **Chassis**

Separate, full-length heavy-duty chassis with 8 cross members on all models

#### Front suspension

Independent, high-ride, coil springs, gas shock absorbers, upper and lower wishbones, stabiliser bar

#### Rear suspension

LS-M and all Cab Chassis models: Heavy Duty alloy-steel overslung long-span semi-elliptic leaf springs; gas shock absorbers

4x2 and 4x4 models: Alloy-steel overslung long-span semi-elliptic leaf springs; gas shock absorbers

#### **Axles**

#### Front

Independent 4x4: fully floating with outer CV, inner double offset joints and equal length driveshafts. Rating: 1450kg

#### Rear

Rigid semi-floating banjo with hypoid final drive and dual tapered needle roller bearings. Rating: 1910kg