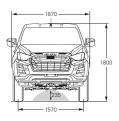

#### **Chassis**

Separate, full-length heavy-duty chassis with 8 cross members on all models

#### Front suspension

Independent, high-ride, coil springs, gas shock absorbers, upper and lower wishbones, stabiliser bar