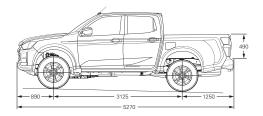

#### **Chassis**

Separate, full-length heavy-duty chassis with 8 cross members on all models

#### Front suspension

Independent, high-ride, coil springs, gas shock absorbers, upper and lower wishbones, stabiliser bar

#### Rear suspension

LS-M and all Cab Chassis models: Heavy Duty alloy-steel overslung long-span semi-elliptic leaf springs; gas shock absorbers

4x2 and 4x4 models: Alloy-steel overslung long-span semi-elliptic leaf springs; gas shock absorbers

#### Front

Independent 4x4: fully floating with outer CV, inner double offset joints and equal length driveshafts. Rating: 1450kg

#### Rear

Rigid semi-floating banjo with hypoid final drive and dual tapered needle roller bearings. Rating: 1910kg