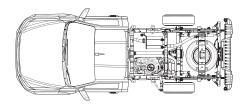

#### **Chassis**

Separate, full-length heavy-duty chassis with 8 cross members on all models

#### Front suspension

Independent, high-ride, coil springs, gas shock absorbers, upper and lower wishbones, stabiliser bar

#### Rear suspension

LS-M and all Cab Chassis models: Heavy Duty alloy-steel overslung long-span semi-elliptic leaf springs; gas shock absorbers

4x2 and 4x4 models: Alloy-steel overslung long-span semi-elliptic leaf springs; gas shock absorbers

#### **Axles**

#### Front

Independent 4x4: fully floating with outer CV, inner double offset joints and equal length driveshafts. Rating: 1450kg

#### Rear

Rigid semi-floating banjo with hypoid final drive and dual tapered needle roller bearings. Rating: 1910kg