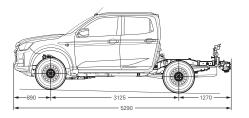

#### **Chassis**

Separate, full-length heavy-duty chassis with 8 cross members on all models

#### Front suspension

Independent, high-ride, coil springs, gas shock absorbers, upper and lower wishbones, stabiliser bar

#### Rear suspension

LS-M and all Cab Chassis models: Heavy Duty alloy-steel overslung long-span semi-elliptic leaf springs; gas shock absorbers

4x2 and 4x4 models: Alloy-steel overslung long-span semi-elliptic leaf springs; gas shock absorbers

#### **Axles**

#### Front

Independent 4x4: fully floating with outer CV, inner double offset joints and equal length driveshafts. Rating: 1450kg

#### Rear

Rigid semi-floating banjo with hypoid final drive and dual tapered needle roller bearings. Rating: 1910kg