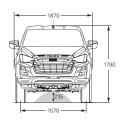

#### **Chassis**

Separate, full-length heavy-duty chassis with 8 cross members on all models

#### Front suspension

Independent, high-ride, coil springs, gas shock absorbers, upper and lower wishbones, stabiliser bar