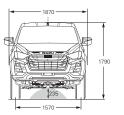

>^</sup>Kerb weight - unladen mass of vehicle & full tank of fuel, excludes tray body for cab chassis vehicles. Fuel weight ratio is based on Fuel Standard (Automotive Diesel) Determination 2001.

<sup>^</sup>Payload equals GVM minus kerb weight. \*Limited stock available on these models. Please contact your local Isuzu UTE Dealer for more information.

## CAB CHASSIS BODY STYLES AND DIMENSIONS (23MY)



SX Single Cab Chassis 4x2 & 4x4



SX Space Cab Chassis 4x2 & 4x4



SX Crew Cab Chassis 4x2 & 4x4



LS-M Crew Cab Chassis 4x4

































# CAB CHASSIS AND UTE BODY STYLES AND DIMENSIONS (23MY)



LS-U Crew Cab Chassis 4x4











SX Crew Cab Ute 4x2 & 4x4











LS-M Crew Cab Ute 4x4









# UTE BODY STYLES AND DIMENSIONS (23MY)



LS-U Space Cab Ute 4x4











LS-U Crew Cab Ute 4x2 & 4x4 LS-U+ Crew Cab Ute 4x4











X-TERRAIN Crew Cab Ute 4x4









## **COLOURS AND TRIM (23MY)**

## **Body Colours**



**Basalt Black mica** 



**Mercury Silver metallic** 



**Mineral White** 



**Neptune Blue mica** 



**Obsidian Grey mica** 



Moonstone White pearl
(LS-U Range & X-TERRAIN Exclusive)



Magnetic Red mica
(LS-U Range & X-TERRAIN Exclusive)



Granite Grey mica (X-TERRAIN Exclusive)



Volcanic Amber metallic (X-TERRAIN Exclusive)

### **Interior Trim**



Standard Black Cloth (On SX models)

High Grade Cloth (On LS-M & LS-U models)

Leather Accented<sup>†</sup> (On LS-U+ )

Leather Accented' with Red Stitching (On X-TERRAIN)

## **TRAY STYLES**

### **Economy Alloy**



**General Purpose Alloy** 



**Heavy Duty Alloy**