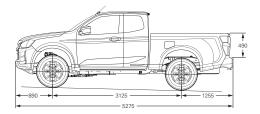

#### **Chassis**

Separate, full-length heavy-duty chassis with 8 cross members on all models

#### Front suspension

Independent, high-ride, coil springs, gas shock absorbers, upper and lower wishbones, stabiliser bar

#### Rear suspension

LS-M and all Cab Chassis models: Heavy Duty alloy-steel overslung long-span semi-elliptic leaf springs; gas shock absorbers

4x2 and 4x4 models: Alloy-steel overslung long-span semi-elliptic leaf springs; gas shock absorbers