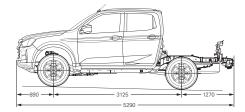

#### **Chassis**

Separate, full-length heavy-duty chassis with 8 cross members on all models

#### Front suspension

Independent, high-ride, coil springs, gas shock absorbers, upper and lower wishbones, stabiliser bar

#### Rear suspension

LS-M and all Cab Chassis models: Heavy Duty alloy-steel overslung long-span semi-elliptic leaf springs; gas shock absorbers

4x2 and 4x4 models: Alloy-steel overslung long-span semi-elliptic leaf springs; gas shock absorbers

#### Front

Independent 4x4: fully floating with outer CV, inner double offset joints and equal length driveshafts. Rating: 1450kg

#### Rear

Rigid semi-floating banjo with hypoid final drive and dual tapered needle roller bearings. Rating: 1910kg