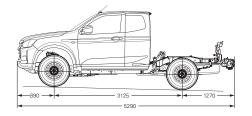

#### **Chassis**

Separate, full-length heavy-duty chassis with 8 cross members on all models

#### Front suspension

Independent, high-ride, coil springs, gas shock absorbers, upper and lower wishbones, stabiliser bar

#### Rear suspension

LS-M and all Cab Chassis models: Heavy Duty alloy-steel overslung long-span semi-elliptic leaf springs; gas shock absorbers

4x2 and 4x4 models: Alloy-steel overslung long-span semi-elliptic leaf springs; gas shock absorbers

#### **Axles**

#### Front

Independent 4x4: fully floating with outer CV, inner double offset joints and equal length driveshafts. Rating: 1450kg

#### Rear

Rigid semi-floating banjo with hypoid final drive and dual tapered needle roller bearings. Rating: 1910kg