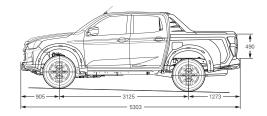

#### **Chassis**

Separate, full-length heavy-duty chassis with 8 cross members on all models

#### Front suspension

Independent, high-ride, coil springs, gas shock absorbers, upper and lower wishbones, stabiliser bar

#### Rear suspension

LS-M and all Cab Chassis models: Heavy Duty alloy-steel overslung long-span semi-elliptic leaf springs; gas shock absorbers

4x2 and 4x4 models: Alloy-steel overslung long-span semi-elliptic leaf springs; gas shock absorbers