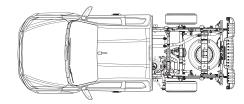

#### **Chassis**

Separate, full-length heavy-duty chassis with 8 cross members on all models

#### Front suspension

Independent, high-ride, coil springs, gas shock absorbers, upper and lower wishbones, stabiliser bar

#### Rear suspension

LS-M and all Cab Chassis models: Heavy Duty alloy-steel overslung long-span semi-elliptic leaf springs; gas shock absorbers

4x2 and 4x4 models: Alloy-steel overslung long-span semi-elliptic leaf springs; gas shock absorbers

#### **Axles**

#### Front

Independent 4x4: fully floating with outer CV, inner double offset joints and equal length driveshafts. Rating: 1450kg

#### Rear

Rigid semi-floating banjo with hypoid final drive and dual tapered needle roller bearings. Rating: 1910kg