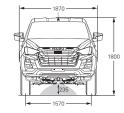

## **23MY ISUZU D-MAX SPECIFICATIONS**

| Engine            | 3.0L                                                                                                                                                                     | 1.9L                                                                                                                                                                     |
|-------------------|--------------------------------------------------------------------------------------------------------------------------------------------------------------------------|--------------------------------------------------------------------------------------------------------------------------------------------------------------------------|
| Series            | Isuzu 4JJ3-TCX                                                                                                                                                           | RZ4E-TC                                                                                                                                                                  |
| Description       | 3-litre turbo-diesel, in-line 4-cylinder, DOHC,<br>16-valve with Diesel Particulate Diffuser (DPD)                                                                       | 1.9-litre turbo-diesel, in-line 4-cylinder, DOHC,<br>16-valve with Diesel Particulate Diffuser (DPD)                                                                     |
| Maximum torque    | 450Nm @ 1600→2600 rpm (automatic & manual)                                                                                                                               | 350Nm @ 1800 $\rightarrow$ 2600 rpm (automatic and manual)                                                                                                               |
| Maximum power     | 140kW @ 3600 rpm                                                                                                                                                         | 110kW @ 3600 rpm                                                                                                                                                         |
| Bore x stroke     | 95.4mm x 104.9mm                                                                                                                                                         | 80mm x 94.4mm                                                                                                                                                            |
| Displacement      | 2999cc                                                                                                                                                                   | 1898cc                                                                                                                                                                   |
| Compression ratio | 16.3:1                                                                                                                                                                   | 15.9: 1                                                                                                                                                                  |
| Cylinder head     | Isuzu-patent special aluminium alloy                                                                                                                                     | Isuzu-patent special aluminium alloy                                                                                                                                     |
| Valve gear        | Chain-driven dual overhead camshafts, roller rockers, 4 valves/cylinder                                                                                                  | Chain-driven dual overhead camshafts, roller rockers, 4 valves/cylinder                                                                                                  |
| Induction         | Electronic high pressure common rail direct fuel injection with VSS (Variable Swirl System) and intercooled electric control VGS (Variable Geometry System) turbocharger | Electronic high pressure common rail direct fuel injection with VSS (Variable Swirl System) and intercooled electric control VGS (Variable Geometry System) turbocharger |
| Cylinder block    | Cast iron upper with induction-hardened cylinder bores, cast alloy lower                                                                                                 | Cast iron upper with induction-hardened cylinder bores, cast alloy lower                                                                                                 |
| Emission level    | Euro 5                                                                                                                                                                   | Euro 5                                                                                                                                                                   |
| Alternator        | 90 amp with Intelligent Battery Sensor (IBS)                                                                                                                             | 90 amp with Intelligent Battery Sensor (IBS)                                                                                                                             |